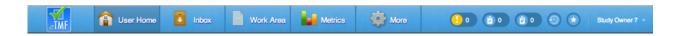

## Top Bar

The top bar, shown below, provides instant access to the most commonly used eTMF screens.

The top bar is available on nearly every screen in the eTMF.

The Top Bar

## Top Bar Buttons

- <u>User Home</u> Your personal eTMF front page
- Inbox List of your eTMF workflow tasks
- <u>Work Area</u> Streamlined task processing screen
- <u>Metrics</u> eTMF Reports and statistics (not available for all users)
- More Various functions such as advanced search, view master list, or administration (some functions are not available for all users)
- <u>Task Clipboard</u> Set of selected tasks
- Study Item Clipboard Set of selected documents
- Recent Study Items Study Items you've worked with recently
- <u>Favorite Study Items</u> Study Items you have set as favorite
- User Menu Perform actions on your account such as changing your Password and seeing which groups you're a member of